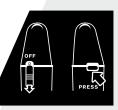

## Instructions for use

• Turn shaver to the OFF position. Press the foil head release button on the side of the shaver. The foil head should easily pull away from the body of the shaver.

 Remove the used foil cutter. Hold the foil shaver with one hand; with your other hand hold the old cutter by the two ends and lightly pull up and away from the foil body. Cutter should be easily removable.