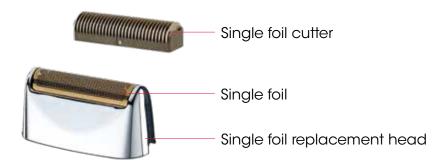

## REPLACEMENT FOIL HEAD AND CUTTER FOR SINGLE FOIL SHAVER FOILFX01

## Includes: